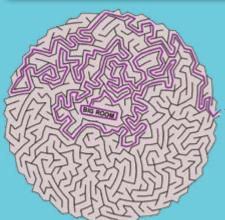

## ANSWEDS TO BLOS TRIVE AND BELLEVE TOOK

November-December 2024

Find the 15 differences between the two cave scenes below.

Puzzles by Lanny Johnson © AOI 2024 Maze adapted from krazydad.com/puzzles

Help the familys through the maze to the BIG ROOM.

Hopefully they mark the trail so they can safely find their way out.