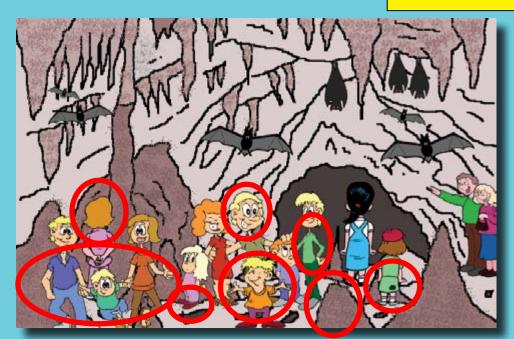

## ANSWEDS TO BLOS TRIVE AND BELLEVE TOOK

November-December 2024

Find the 15 differences between the two cave scenes below.

Puzzles by Lanny Johnson © AOI 2024 Maze adapted from krazydad.com/puzzles

Help the familys through the maze to the BIG ROOM.

## DIFFERENCES CAVE SCENES

- 1. Missing hanging bat in center.
- 2. Missing small flying bat on left.
- 3. The hair color of a girl looking back on the left.
- 4. Missing Stalactite on left.
- 5. The girls looking back on right switched.
- 6. Position of the couple on the right.
- 7. Missing mustache on the father in the middle.
- 8. Size of the hanging bat on the right.
- 9. Shoe color on the little girl with middle family.
- 10. The eyes of the little boy with middle family,
- 11. Position of the happy boy in the middle family.
- 12. Size of middle Stalagmite.
- 13. The color of the patch on the green dress of the girl looking back.
- 14. Position of the family on the left.
- 15. The color of the shirt on teenage boy in the middle family. A