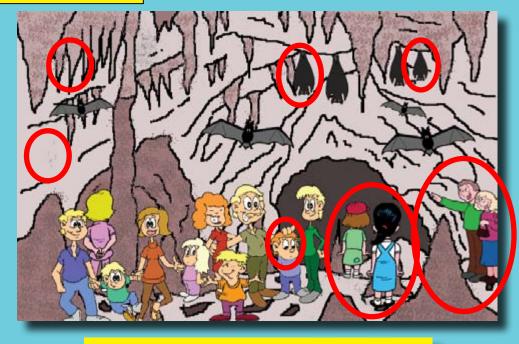

## ANSWEDS TO BLOS TRIVE AND BELLEVE TOOK

November-December 2024

Find the 15 differences between the two cave scenes below.

Puzzles by Lanny Johnson © AOI 2024 Maze adapted from krazydad.com/puzzles

Help the familys through the maze to the BIG ROOM.

## DIFFERENCES CAVE SCENES

- 1. Missing hanging bat in center.
- 2. Missing small flying bat on left.
- 3. The hair color of a girl looking back on the left.
- 4. Missing Stalactite on left.
- 5. The girls looking back on right switched.
- 6. Position of the couple on the right.
- 7. Missing mustache on the father in the middle.
- 8. Size of the hanging bat on the right.
- 9. Shoe color on the little girl with middle family.
- 10. The eyes of the little boy with middle family,
- 11. Position of the happy boy in the middle family.
- 12. Size of middle Stalagmite.
- 13. The color of the patch on the green dress of the girl looking back.
- 14. Position of the family on the left.
- 15. The color of the shirt on teenage boy in the middle family. A